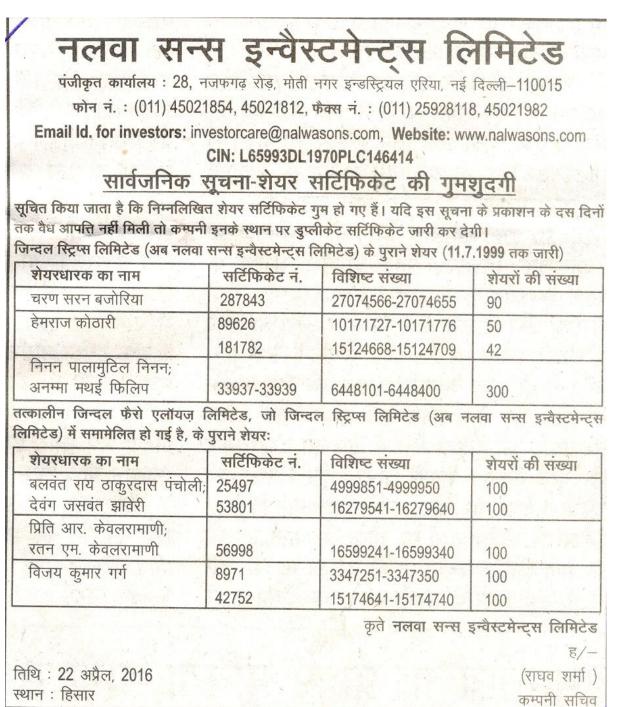

## **NALWA SONS INVESTMENTS LIMITED**

Regd. Office: 28, Najafgarh Road, Moti Nagar Industrial Area, New Delhi – 110 015 Ph. No. (011) 45021854, 45021812, Fax: (011) 25928118, 45021982

Email Id. for investors: investorcare@nalwasons.com., Website: www.nalwasons.com CIN: L65993DL1970PLC146414

## **PUBLIC NOTICE - LOSS OF SHARE CERTIFICATES**

Notice is hereby given that the following share certificate(s) are reported to have been lost. The company will proceed to issue duplicate certificate(s) in respect of these shares, if no valid objection is received within 10 days from the date of publication of this notice. OLD EQUITY SHARES OF JINDAL STRIPS LTD. (NOW NALWA SONS INVESTMENTS LTD.)

(Issued upto 11.7.1999):

| Name of shareholder                                  | Certificate No(s). | Dist. Nos.                             | No. of shares |
|------------------------------------------------------|--------------------|----------------------------------------|---------------|
| Charan Saran Bajoria                                 | 287843             | 27074566-27074655                      | 90            |
| Hemraj Kothari                                       | 89626<br>181782    | 10171727-10171776<br>15124668-15124709 | 50<br>42      |
| Ninan Palamoottil Ninan Jt.<br>Annamma Mathai Philip | 33937-33939        | 6448101-6448400                        | 300           |

OLD EQUITY SHARES OF ERSTWHILE JINDAL FERRO ALLOYS LTD. SINCE AMALGAMATED WITH JINDAL STRIPS LTD. (NOW NALWA SONS INVESTMENTS LTD.):

| Name of shareholder       | Certificate No(s).               | Dist. Nos.                        | No. of shares |  |
|---------------------------|----------------------------------|-----------------------------------|---------------|--|
| Balwantrai Thakordas      | NEL STREET                       | and a second prove                | A CONTRACTOR  |  |
| Pancholi Jt. Devang       | 25497                            | 4999851-4999950                   | 100           |  |
| Jaswant Jhaveri           | 53801                            | 16279541-16279640                 | 100           |  |
| Preeti R. Kewalramani Jt. |                                  | The second second second          |               |  |
| Rattan M. Kewalramani     | 56998                            | 16599241-16599340                 | 100           |  |
| Vijay Kumar Garg          | 8971                             | 3347251-3347350                   | 100           |  |
|                           | 42752                            | 15174641-15174740                 | 100           |  |
|                           | for NALWA SONS INVESTMENTS LIMIT |                                   |               |  |
| Date : 22nd April, 2016   |                                  | Sd/-                              |               |  |
| Place : Hisar             | The state of the                 | (Raghav Sharma) Company Secretary |               |  |